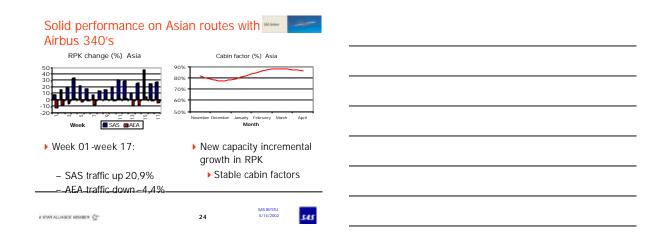

><b>-1 035</b> | 385<br><b>-91</b> |

| Key airline drivers<br>January-March 2002 vs 2001              |            | Wither           |
|----------------------------------------------------------------|------------|------------------|
| <ul> <li>Traffic growth (RPK)</li> <li>Cabin Factor</li> </ul> | down<br>up | 1.1%<br>1.3 p.u. |
| ▶ Yields                                                       | down       | 5.9%             |
| Unit costs                                                     | up         | 8.9%             |





- 17,9%
- Economy Class up 6,7 %

SAS IR/STU 5/14/2002

545

| Total Traffic Business Class          |    |
|---------------------------------------|----|
| National Stream and the second second |    |
| a manatinaksi addina 🖓                | 22 |

-25%









## In weak market SAS Airline gains market shares - Europe







#### Negative class mix only partly offset by price increases Total system Jan-Mar 2001



- Class mix/ Price mix affect negatively by 12%
- Weak business classMore long haul traffic
- Prices up 6% overall
- Currency yield adjusted down 2 %

26

#### SAS IR/STU 5/14/2002







## Status short term Result Improvement measures –according to plan

| In process/ impleme<br>Additional measures<br>Total |              | MSEK 1 900<br>MSEK 500<br>MSEK 2 400 |                                                                                          |
|-----------------------------------------------------|--------------|--------------------------------------|--------------------------------------------------------------------------