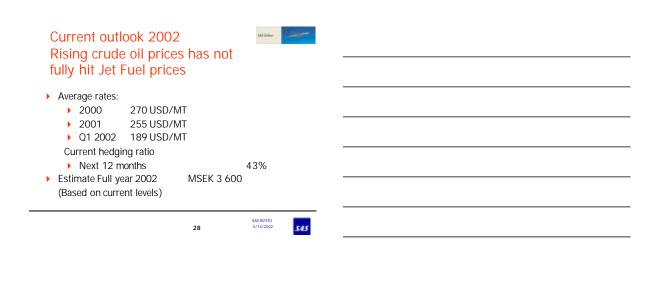

ds                                                       | down       | 5.9%             |
| Unit costs                                                     | up         | 8.9%             |





- 17,9%
- Economy Class up 6,7 %

SAS IR/STU 5/14/2002

545

| Total Traffic Business Class          |    |
|---------------------------------------|----|
| National Stream and the second second |    |
| a manatinaksi addina 🖓                | 22 |

-25%









## In weak market SAS Airline gains market shares - Europe







#### Negative class mix only partly offset by price increases Total system Jan-Mar 2001



- Class mix/ Price mix affect negatively by 12%
- Weak business classMore long haul traffic
- Prices up 6% overall
- Currency yield adjusted down 2 %

26

#### SAS IR/STU 5/14/2002







## Status short term Result Improvement measures –according to plan

| In process/ impleme<br>Additional measures<br>Total |              | MSEK 1 900<br>MSEK 500<br>MSEK 2 400 |                                                                                          |
|-----------------------------------------------------|--------------|--------------------------------------|------------------------------------------------------------------------------------------|
| Result effects                                      | 2003<br>2002 | 1st Qu.<br>2nd Qu<br>3rd Qu          | ated distribution:<br>arter 200-300<br>Jarter 300-400<br>Jarter 400-500<br>arter 600-700 |
| e staat allaasse antiniste 🔆                        |              | 29                                   | SAS IR/STU<br>