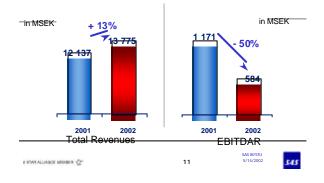

| 1 <sup>st</sup> Quarter g<br>driven by act |         |        | SAS GAMES |
|--------------------------------------------|---------|--------|-----------|
| MSEK                                       | 2002    | 2001   | Change    |
| Revenue                                    | 13 775  | 12 137 | +13%      |
| Operating                                  |         |        |           |
| result                                     | - 1 406 | 83     | -         |
| <ul> <li>Pre tax profit</li> </ul>         | -1 446  | 40     | -         |

#### 1<sup>st</sup> Q Group loss incurred mainly in January and February

Growth in revenues driven by acquisitions EBITDAR down 50%

SAS Group