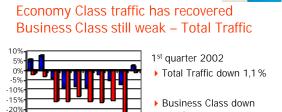

| Key airline drivers<br>January-March 2002 vs 2001              |            | Wither           |
|----------------------------------------------------------------|------------|------------------|
| <ul> <li>Traffic growth (RPK)</li> <li>Cabin Factor</li> </ul> | down<br>up | 1.1%<br>1.3 p.u. |
| ▶ Yields                                                       | down       | 5.9%             |
| Unit costs                                                     | up         | 8.9%             |

- 17,9%
- Economy Class up 6,7 %

SAS IR/STU 5/14/2002

545

| Total Traffic Business Class          |    |
|---------------------------------------|----|
| National Stream and the second second |    |
| a manatinaksi addina 🖓                | 22 |