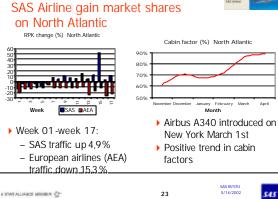

5<br><b>-1 035</b> | 385<br><b>-91</b> |

| Key airline drivers<br>January-March 2002 vs 2001              |            | Wither           |
|----------------------------------------------------------------|------------|------------------|
| <ul> <li>Traffic growth (RPK)</li> <li>Cabin Factor</li> </ul> | down<br>up | 1.1%<br>1.3 p.u. |
| ▶ Yields                                                       | down       | 5.9%             |
| Unit costs                                                     | up         | 8.9%             |





- 17,9%
- Economy Class up 6,7 %

SAS IR/STU 5/14/2002

545

| Total Traffic Business Class          |    |
|---------------------------------------|----|
| National Stream and the second second |    |
| a manatinaksi addina 🖓                | 22 |

-25%









## In weak market SAS Airline gains market shares - Europe







#### Negative class mix only partly offset by price increases Total system Jan-Mar 2001



- Class mix/ Price mix affect negatively by 12%
- Weak business classMore long haul traffic
- Prices up 6% overall
- Currency yield adjusted down 2 %

26

#### SAS IR/STU 5/14/2002







## Status short term Result Improvement measures –according to plan

| In process/ impleme<br>Additional measures<br>Total |              | MSEK 1 900<br>MSEK 500<br>MSEK 2 400 |                                                                                          |
|-----------------------------------------------------|--------------|--------------------------------------|----------------------------------------------------------------------