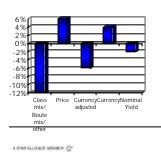

#### Negative class mix only partly offset by price increases Total system Jan-Mar 2001

- Class mix/ Price mix affect negatively by 12%
- Weak business classMore long haul traffic
- Prices up 6% overall
- Currency yield adjusted down 2 %