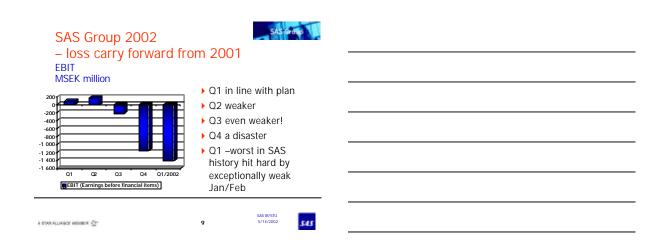

#### 1<sup>st</sup> Q Group loss incurred mainly in January and February

Growth in revenues driven by acquisitions EBITDAR down 50%

SAS Group