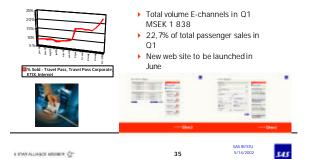

far!</li> </ul> |   |
| 635 Family Fares from<br>6 193 per person retarts                               | - Highly successful                                                         |   |
| Bensingham Bonud<br>Scandinavia From EM neturn<br>Inci. fairl Free Twoli Eckeb? | <ul> <li>SAS offer to London<br/>from Scandinavia 895.</li> </ul>           |   |
| SAS Summerlans                                                                  | Nu är det dept<br>SAS till London för 1995-                                 |   |
|                                                                                 |                                                                             |   |

e ener allarece anners. 🖉

\_

5/14/2002

Minne

#### Electronic Channels strategy volumes rose steadily to 23%



the set of





## Income Subsidiary Airlines & Affiliates - Braathens fully consolidated

|                     | January | - March |
|---------------------|---------|---------|
| (MSEK)              | _2002   | 2001    |
| Passenger revenues  | 2 264   | 584     |
| Other revenues      | 568     | 156     |
| Operating revenues  | 2 832   | 740     |
| Operating expences  | -2 379  | -630    |
| EBITDAR             | 453     | 110     |
| Income before taxes | -350    | 34      |
|                     |         |         |

37

e ener allarece anners. 🖉

Spanair

SAS IR/STU 5/14/2002 \$45

## Spanair consolidated as from March 2002

| MSEK              | March 2002 |
|-------------------|------------|
| Passenger revenue | 339        |
| Other revenues    | 176        |
| Operating rev