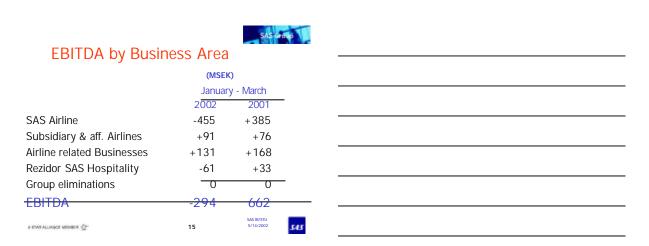

|            | R/STU<br>1/2002                      |

-



| 11  | -    |    |    |
|-----|------|----|----|
| SAS | Gree | Ρ. | ١. |
| -28 |      | 1  |    |

Overview Group Result Improvement measures implementation according to set plan

| Expected result eff<br>Expected result eff<br>Expected result eff | ect 2003 | Short term<br>measures<br>2 300<br>3 700<br>- | Structural<br>measures<br>-<br>2 000<br>4 000+ |     |
|-------------------------------------------------------------------|----------|-----------------------------------------------|------------------------------------------------|-----|
| а при устаност опошка 🖓 .                                         |          | 14                                            | SAS IR/STU<br>5/14/2002                        | 545 |







**SAS** shares



545

e ener allarece anners. 🖉

SAS IR/STU 5/14/2002

16













The SAS Group Investor Relations Tel. +46 (0) 8 797 1451 Fax: +46 (0)8 797 5110 e-mail: investor.relations@sas.se --- Homepage: www.scandinavian.net -- Results Jan -Mar 2002

| SAS Airline                  | 2  | -                       |     |
|------------------------------|----|-------------------------|-----|
|                              |    |                         |     |
| a mag allakarat annun si 🖓 - | 19 | SAS IR/STU<br>5/14/2002 | 545 |

# Significant loss for SAS Airline

| Passenger revenues            | 7 866                 | 8 096             |
|-------------------------------|-----------------------|-------------------|
| Other revenues                | 1 472                 | 1