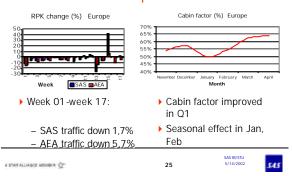

anuary-March 2002 vs 2001              |            | Wither           |
|----------------------------------------------------------------|------------|------------------|
| <ul> <li>Traffic growth (RPK)</li> <li>Cabin Factor</li> </ul> | down<br>up | 1.1%<br>1.3 p.u. |
| ▶ Yields                                                       | down       | 5.9%             |
| Unit costs                                                     | up         | 8.9%             |





- 17,9%
- Economy Class up 6,7 %

SAS IR/STU 5/14/2002

545

| Total Traffic Business Class          |    |
|---------------------------------------|----|
| National Stream and the second second |    |
| a manatinaksi addina 🖓                | 22 |

-25%









## In weak market SAS Airline gains market shares - Europe







#### Negative class mix only partly offset by price increases Total system Jan-Mar 2001



- Class mix/ Price mix affect negatively by 12%
- Weak business classMore long haul traffic
- Prices up 6% overall
- Currency yield adjusted down 2 %

26

#### SAS IR/STU 5/14/2002







## Status short term Result Improvement measures –according to plan

| In process/ impleme<br>Additional measures<br>Total |              | MSEK 1 900<br>MSEK 500<br>MSEK 2 400 |                                                                                          |
|-----------------------------------------------------|--------------|--------------------------------------|------------------------------------------------------------------------------------------|
| Result effects