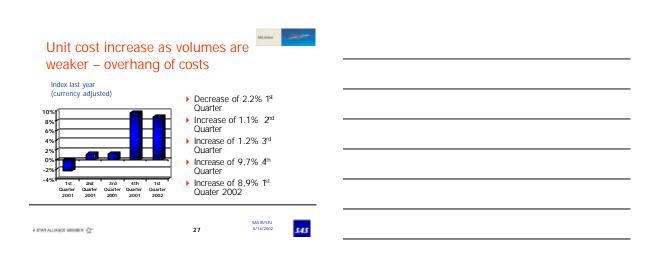

| Key airline drivers<br>January-March 2002 vs 2001              |            | Wither           |
|----------------------------------------------------------------|------------|------------------|
| <ul> <li>Traffic growth (RPK)</li> <li>Cabin Factor</li> </ul> | down<br>up | 1.1%<br>1.3 p.u. |
| ▶ Yields                                                       | down       | 5.9%             |
| Unit costs                                                     | up         | 8.9%             |