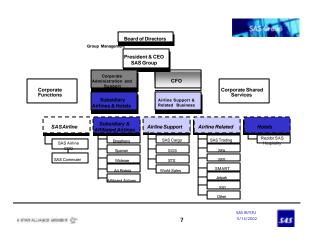

|   |





| 1 <sup>st</sup> Quarter g<br>driven by act |         |        | SAS GAMES |
|--------------------------------------------|---------|--------|-----------|
| MSEK                                       | 2002    | 2001   | Change    |
| Revenue                                    | 13 775  | 12 137 | +13%      |
| Operating                                  |         |        |           |
| result                                     | - 1 406 | 83     | -         |
| <ul> <li>Pre tax profit</li> </ul>         | -1 446  | 40     | -         |

8

|        | ALLASCE  |        |     | 10.0 |  |
|--------|----------|--------|-----|------|--|
| 4 EDAN | ALLIANCE | ALC: N | εк, | 100  |  |









#### 1<sup>st</sup> Q Group loss incurred mainly in January and February



Growth in revenues d