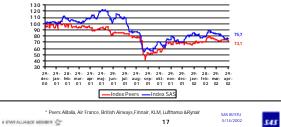

| SAS Airline                  | 2  | -                       |     |
|------------------------------|----|-------------------------|-----|
|                              |    |                         |     |
| a mag allakarat annun si 🖓 - | 19 | SAS IR/STU<br>5/14/2002 | 545 |