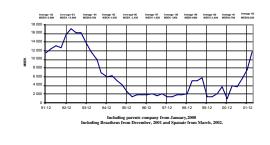

- 17,9%
- Economy Class up 6,7 %

SAS IR/STU 5/14/2002

545

| Total Traffic Business Class          |    |
|---------------------------------------|----|
| National Stream and the second second |    |
| a manatinaksi addina 🖓                | 22 |

-25%