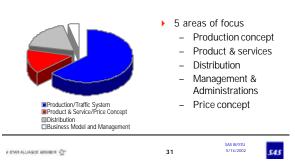

|
|-----------------------------------------------------|--------------|--------------------------------------|------------------------------------------------------------------------------------------|
| Result effects                                      | 2003<br>2002 | 1st Qu.<br>2nd Qu<br>3rd Qu          | ated distribution:<br>arter 200-300<br>Jarter 300-400<br>Jarter 400-500<br>arter 600-700 |
| e staat allaasse antiniste 🔆                        |              | 29                                   | SAS IR/STU<br>5/14/2002                                                                  |

|      | _ |  |
|------|---|--|
|      |   |  |
|      |   |  |
|      |   |  |
|      |   |  |
| 64.5 |   |  |



## Structural improvement measures with effect from 2003>









e etas allaska admera 🧟



545



A new, easier and more intelligent way of travelling with SAS





## Marketplace is caracterized by many campaigns and price initiatives from SAS

| e enve allandez animent 🧟 -                                                     | 34 5/14/2002                                                                | s |
|---------------------------------------------------------------------------------|-----------------------------------------------------------------------------|---|
| Ty the 3carcinasian Way                                                         | <ul> <li>Excess capacity sold</li> <li>+ 40 000 bookings so far!</li> </ul> |   |
| 635 Family Fares from<br>6 193 per person retarts                               | - Highly successful