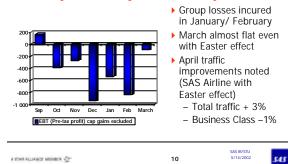

#### 1<sup>st</sup> Q Group loss incurred mainly in January and February

Growth in revenues driven by acquisitions EBITDAR down 50%

SAS Group